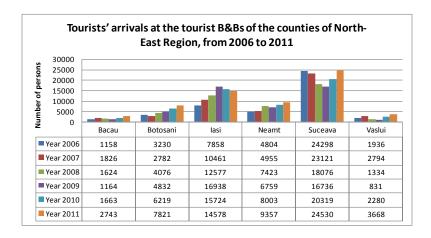

Taking into account the fact that in the North-East Region most of the financing were granted for the construction or renovation of touristB&B and agritourist households, we chose these two forms of accommodationin order to emphasise the way in which these financing operations influenced tourists' arrivals and check-ins in these accommodation units from 2006 to 2011, the period previous to financing and during the actual implementation of the projects.

**Figure 2**Graphical representation of tourists' arrivals in the tourist B & Bs in the counties of North-East Region, from 2006 to 2011

Data source: www.insse.ro, Official site of The National Statistics Institute