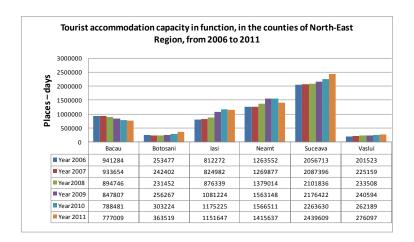

# 2. Analysis of statistical indicators in the North-East Region

Starting with the year 2006, in the counties of North-East Region we can notice an increase of tourist accommodation capacity in function in five of the six counties. One cause of this increase can be explained by the high degree of absorption of the European funds in the field of tourism, and, implicitly, by the development of accommodation infrastructure.

For a more detailed situation, the graph no. 1 offers a short presentation of the increase of the number of accommodation places in all six counties of North-East Region. Consequently, the most significant increase was registered in the counties of Iaşi, Neamţ and Suceava, which have a high tourist potential, and which attracted the highest number of European funds. At the same time, the counties Botoşani and Vaslui, though they try to get out from the unfavourable situation they are at present, they strongly deepen the differences among counties, realising a low progress according to the accommodation capacity in function. In 2011, the tourist accommodation places in the tourist accommodation units were registered as compared to the previous year.

**Figure 1** Graphical representation of tourist accommodation capacity in function, in counties of the North-East Region, from 2006 to 2011

Data source: www.insse.ro, Official site of The National Statistics Institute