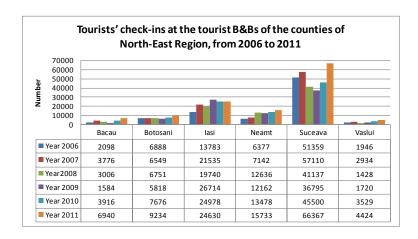

As we can notice from the graph no. 3, tourists' check-ins at thetouristB&Bs registered major fluctuations in SuceavaCounty, with 15,008 more in 2011 as compared to 2006, continuing the ascending trend of the tourism sector in this county. As compared to the period previous to obtaining European financing, we notice in 2011 a significant increase of the number of check-ins in the counties with a lower tourist potential, as Vaslui, Bacău and Botoşani.

**Figure 3** Graphical representation of tourists' check-ins at the tourist B & Bs of the counties of the North-East Region, from 2006 to 2011

Data source: www.insse.ro, Official site of The National Statistics Institute