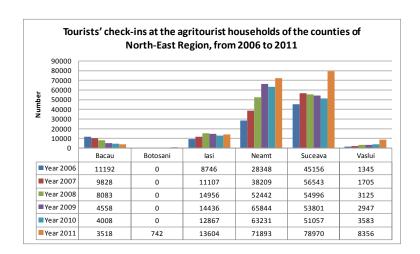

We notice from the graph no. 5that the number of tourists' check-ins at the agritourist B&Bs of Neamt County maintained on an ascending trend from 2006 up to present. In 2011, the number of check-ins increased by 40% as compared with 2006. At the same time, in Suceava County registered a spectacular increase of the number of check-ins at the agritourist householdsin 2011, 57% more than in 2006.

**Figure 5** Graphical representation of the tourists' check-ins at the agritourist households of the counties of North-East Region, from 2006 to 2011

Data source: www.insse.ro, Official site of The National Statistics Institute