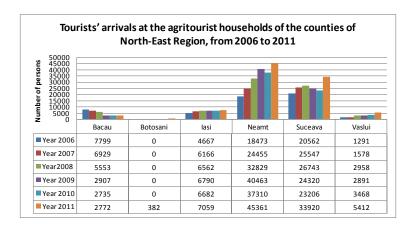

Analysing the graph no. 4, we can notice that the highest number of tourists'arrivals at the agritourist households of the counties of North-East Regionare registered in NeamtCounty, which is leading with a number of 45,361 arrivals in 2011, double as compared to the year 2006. Furthermore, the number of tourists' arrivals at the agritouristhouseholds of Suceava County registered in 2011 an impressive increase (with 13,358 more arrivals in 2011, as compared to 2006),

compared with the period previous to obtaining financing by The Regional Operational Programme POR 2007-2013. At the other side are the counties Botoşani and Bacău, which registered the lowest number of arrivals in 2011.

**Figure 4** Graphical representation of tourists' arrivals at the agritourist households of the counties of North-East Region, from 2006 to 2011

Data source: www.insse.ro, Official site of The National Statistics Institute